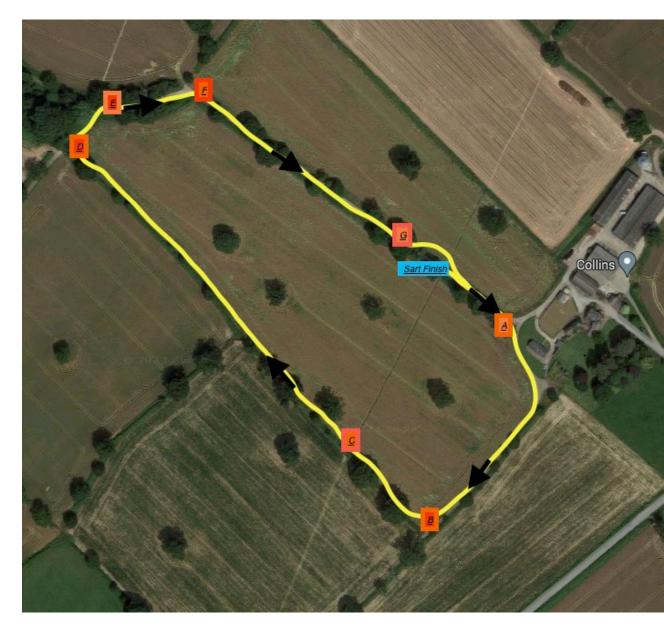

The course is a 1km lap course, and there will be a Marshal wearing high vis in view at all times,

Please listen carefully to the pre race safety briefing and move away from the finish area at the end of your race,

under 11 2x laps

under 13. 3x laps

under 15 4x laps

Farm land and stone track good grip trainers or trail shoes Please be prepared for all weathers and course conditions